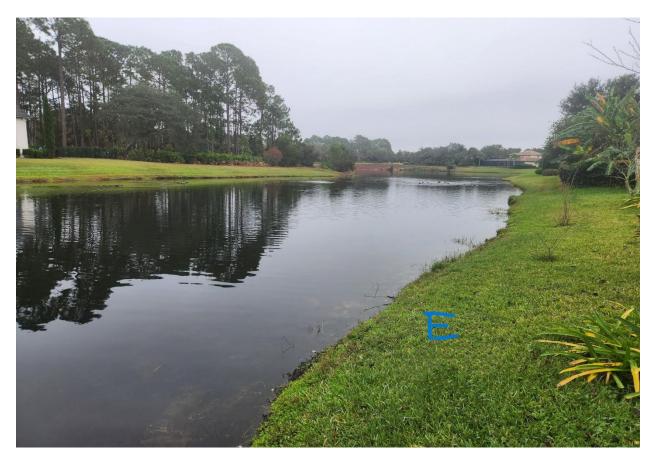

## Lake E: Rated: 9

- Heavy naiad topped out with filamentous algae around the perimeter was almost completely eradicated from the previous treatment.
- Minor dead alligatorweed.

<u>**Treatment:</u>** I hand raked the dead alligatorweed. <u>**Recommendations:**</u> Stock more grass carp soon.</u>