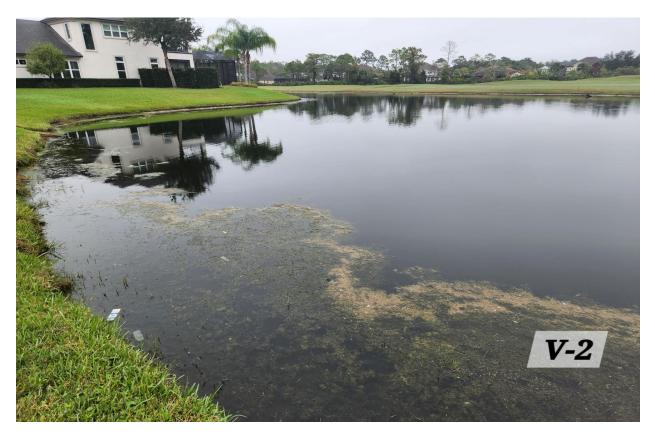

## Lake V-2: Rated: 8

- Moderate to heavy chara (again) around the perimeter.
- Spotty spikerush in the shallows.
- Spotty torpedo grass around the perimeter.

<u>**Treatment:**</u> I launched the boat and treated the chara and spikerush. <u>**Recommendations:**</u> I plan to stock more grass carp this soon.