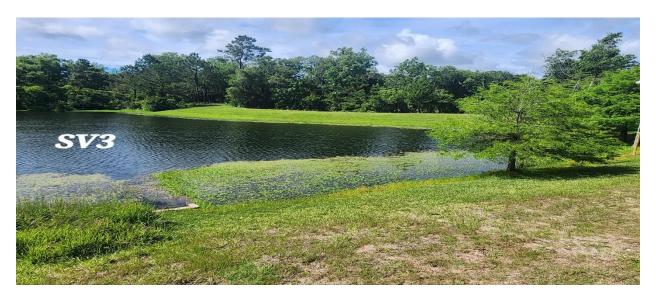

### Lake SV3: Rated: 7

• Moderate shoreline grasses.

**Treatment:** I will treat grasses when weather is better.

**Recommendations:** None.