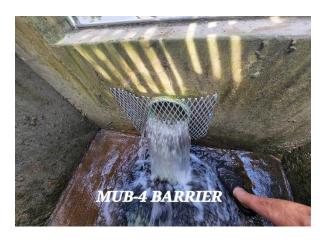

## **Service Report**

**Lake MUB-4:** Rated: 10

• Lake level is high.

• Minor trash.

**Treatment:** I installed bleeddown fish barrier. (see photo)

**Recommendations:** Keep an eye out for gators.

#### **<u>Lake I-1</u>**: Rated: 10

Minimal shoreline grasses.

<u>Treatment</u>: I installed bleeddown fish barrier, see photos above. <u>Recommendations</u>: None.