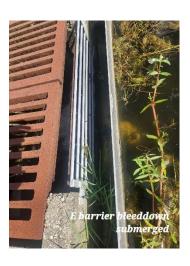

## **Service Report**

**Lake MUB-4:** Rated: 10

• Lake level is high.

• Minor trash.

**Treatment:** I installed bleeddown fish barrier. (see photo)

**Recommendations:** Keep an eye out for gators.

#### **<u>Lake I-1</u>**: Rated: 10

Minimal shoreline grasses.

<u>Treatment</u>: I installed bleeddown fish barrier, see photos above. <u>Recommendations</u>: None.