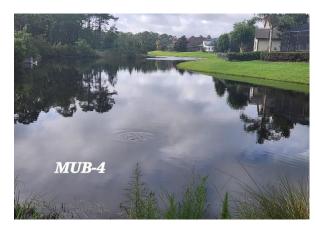

## **Service Report**

**Lake MUB-4:** Rated: 10

• Lake level is high.

• Minor trash.

**Treatment:** I installed bleeddown fish barrier. (see photo)

**Recommendations:** Keep an eye out for gators.