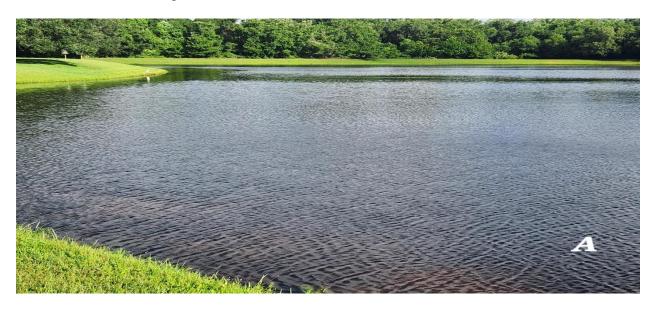

### **Lake A:** Rated: 9

• Minor shoreline grasses.

**Treatment:** I will treat grasses when weather is better.

Recommendations: None

**Lake A South:** Rated: 9

• Minor shoreline grasses.

**Treatment:** I will treat grasses when weather is better.