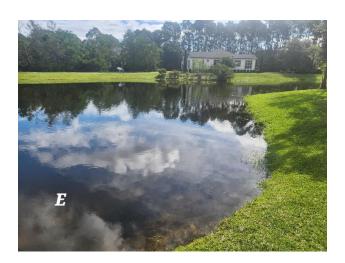

#### **Lake E**: Rated: 8

- Moderate shoreline grasses.
- Spotty naiad.
- One gator observed.

**Treatment:** I launched the airboat and treated the grasses and naiad.

**Recommendations:** Please have gator removed.