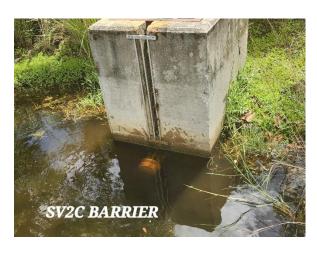

# **Service Report**

**Lake SV2C:** Rated: 9

Minor shoreline grasses.

• Spotty bacopa.

**Treatment:** I treated the grasses and attached bottom of the barrier.

**Recommendations:** None