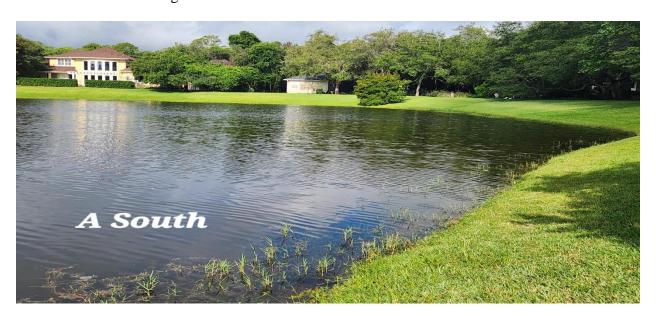

### **Lake A:** Rated: 9

• Minor shoreline grasses.

**Treatment:** I will treat grasses when weather is better.

Recommendations: None

**Lake A South:** Rated: 9

• Minor shoreline grasses.

**Treatment:** I will treat grasses when weather is better.

**Recommendations:** None.