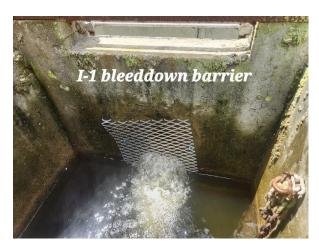

#### **<u>Lake I-1</u>**: Rated: 10

Minimal shoreline grasses.

<u>Treatment</u>: I installed bleeddown fish barrier, see photos above. <u>Recommendations</u>: None.