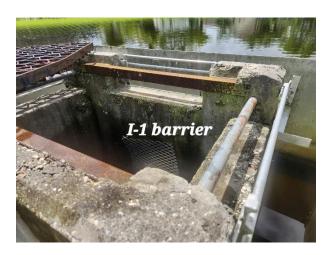

#### **<u>Lake I-1</u>**: Rated: 10

Minimal shoreline grasses.

<u>Treatment</u>: I installed bleeddown fish barrier, see photos above. <u>Recommendations</u>: None.