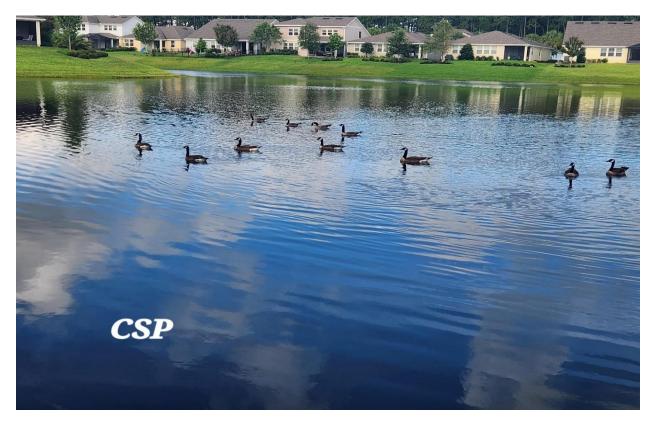

#### **Lake CSP:** Rated: 10

• Lake level is high.

• Minor trash.

• Lots of geese.

<u>Treatment</u>: I measured for new fish barrier. <u>Recommendations</u>: Keep an eye out for gators.