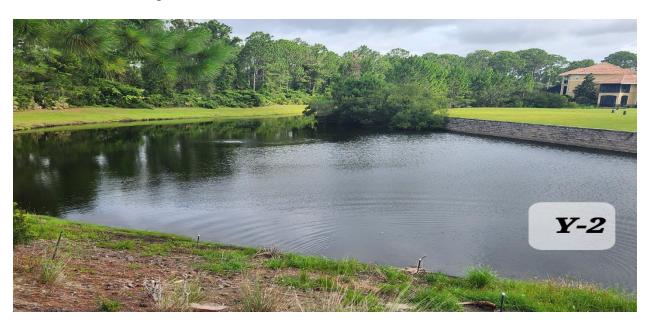

#### **Lake Y-2:** Rated: 10

- Lake level is normal.
- This lake is in great condition.

<u>Treatment</u>: Grass carp are doing a great job. This lake has not been this clean since I took over. <u>Recommendations</u>: Be on the lookout for gators.