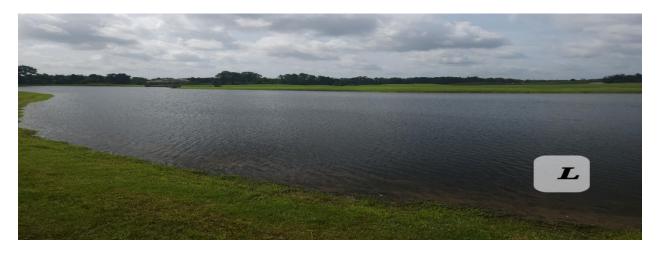

#### **Lake L:** Rated: 10

• The grass carp are doing a great job here too.

**Treatment:** This lake is in excellent condition, especially for this time of year.

**Recommendations:** Be on the lookout for gators.