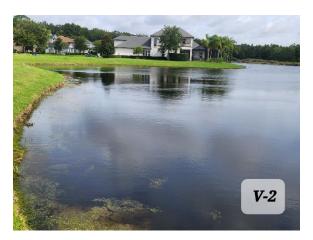

### **Lake V-2**: Rated: 6

- Heavy dying spikerush in the shallows
- Minor shoreline grasses.

<u>Treatment</u>: I installed a new fish barrier.

**Recommendations:** None.