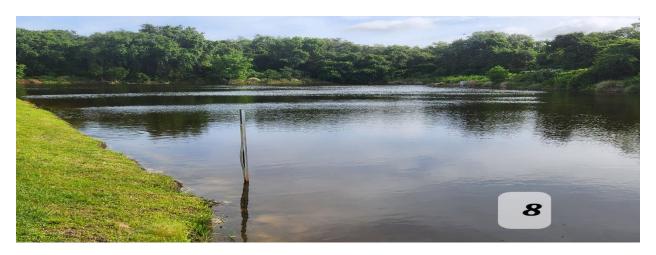

#### Lake 8: Rated: 9

• Lake level is normal.

• Minor grasses.

**Treatment:** I treated the shoreline grasses by backpack.

**Recommendations:** There is one more tree branch in the way.