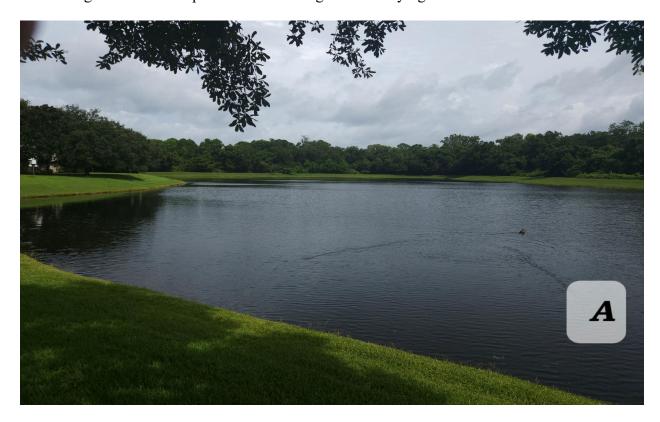

#### **Lake A:** Rated: 9

• Good kill on shoreline grasses that were holding floating algae.

• Algae is much less prevalent now that grasses are dying.

**Treatment:** None.

**Recommendations:** I need boat access to properly treat this lake.