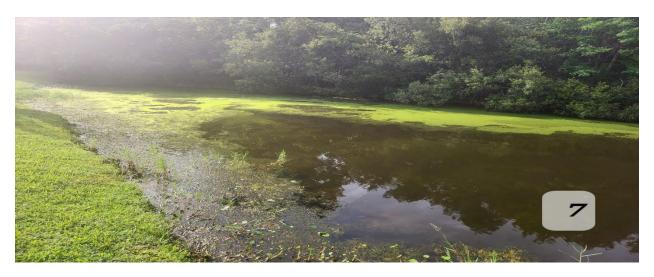

### Lake 7: Rated: 6

- Heavy algae in the south end.
- Spotty shoreline grasses.

<u>Treatment</u>: I treated the shoreline grasses and algae by airboat. <u>Recommendations</u>: Aeration system could help improve this pond.