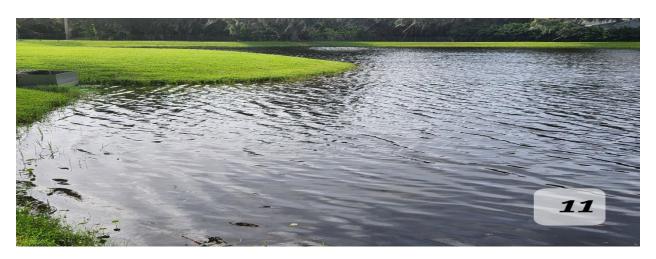

#### **Lake 11:** Rated: 9

• Spotty grasses around perimeter.

• Some trash.

**Treatment:** I treated the shoreline grasses by backpack.

**Recommendations:** None.