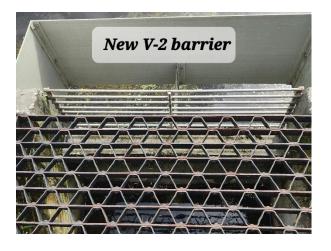

### **Lake V-2**: Rated: 6

- Heavy dying spikerush in the shallows
- Minor shoreline grasses.

<u>Treatment</u>: I installed a new fish barrier.

**Recommendations:** None.