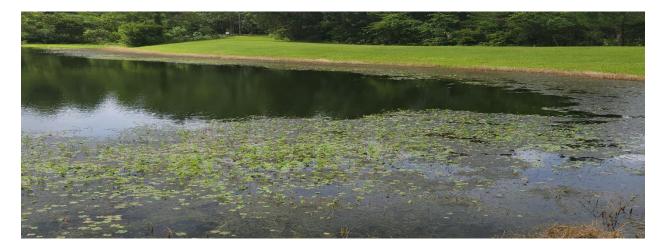

### **Lake V-2**: Rated: 6

- Heavy dying spikerush in the shallows
- Minor shoreline grasses.

<u>Treatment</u>: I installed a new fish barrier.

**Recommendations:** None.