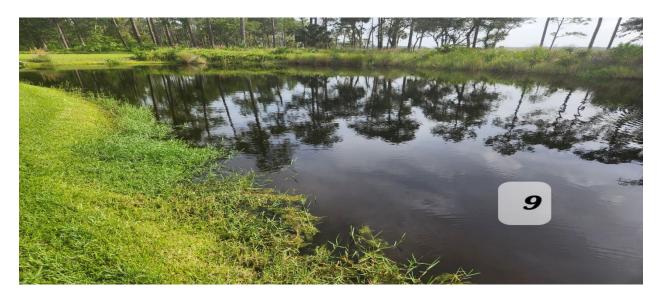

#### Lake 9: Rated: 9

- Minor shoreline grasses.
- Water level is normal.

**Treatment:** I treated the grasses by backpack.

Recommendations: None.