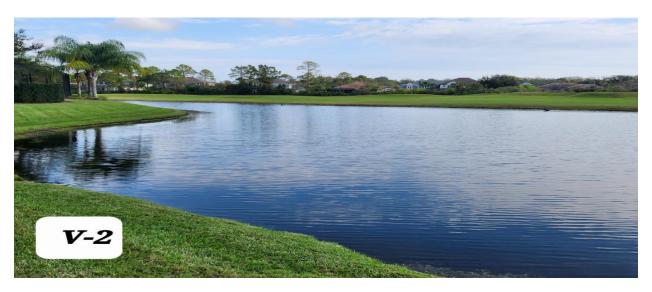

#### **Lake Y-2:** Rated: 10 south, 8 north

• A layer of Biofilm has blown into the NE cove (see photo). The biofilm is a thin layer of bacteria that floats to the surface and becomes unsightly. It has a sticky covering and attaches to small particles such as dust, pollen or in this case planktonic algae, making it appear to be an algae bloom.

<u>Treatment:</u> I launched the airboat and sunk much of the biofilm with my airboat and treated the perimeter with algaecide.

**Recommendations:** None.

SEE PICTURES NEXT PAGE