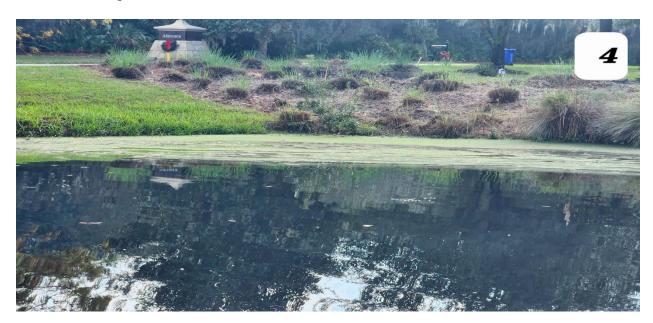

#### Lake 4: Rated: 8

• Biofilm present.

<u>Treatment</u>: I boat plowed the biofilm to break it up. No treatment necessary.

**Recommendations:** None.

SJSO Off-Duty Roving Patrol Violation Log Model / Parking / Adult Golf Juvenile Suspicion Vacant Roadway Suspicious Activity Cart Golf Cart of Illegal Home Child Adult Day of the Date: Obstructio or Traffic Violation Infraction Infraction Substance Mischief Mischief Warning or Citation Officer Suspicious Notes 2 written warnings for excessive speed (40 and 39/30) and 3 written warnings for 12/01/22 5 5 written warnings Thursday Gary Perna stop sign violations Tammy Daniels 12/02/22 Friday Thomas Evans Tree Lighting Event Vehicle was parked on grass while driver was fishing, gave verbal warning to move vehicle. Vehicle was parked on the street opposite another vehicle. Almost blocking 12/06/22 2 verbal warnings Tuesday street, verbally warned driver to move vehicle. 1 Verbal warning to 14 y/o and parent for driving a LSV. 2 written warning 1 verbal warning 2 12/08/22 written warning for stop sign violation. 2 Thursday Gary Perna 1 2 written warnings issued for driving through a " Do not enter" zone and 1 written 12/09/22 3 written warnings Friday Anthony Solis warning given for vehicle driving through neighborhood w/o lights on. 3 1 Verbal warning for excessive speed (33/25) 2 written warnings for 2 verbal warnings excesssive speed (40 and 41/25) and 1 verbal warning for stop sign violation. 12/10/22 2 written warnings Saturday 4 Gary Perna 3 written warnings 12/12/22 4 1 verbal warning Monday Thomas Evans 3 written and 1 verbal warning for stop sign violations 12/14/22 Wednesday Aaron Holland No warnings given 4 written warnings 1 Written warning for excessive speed (39/30), 3 written wanrings for stop sign 12/15/22 1 citation Thursday Gary Perna violation. 1 citation to 13 y/o for driving e-bike w/o driver's license. 12/16/22 Friday Devin DeLay No warnings given 2 verbal warning for speeding, 2 verbal warnings were given for stop sign 12/17/22 4 Verbal warnings Saturday Thomas Evans 1 written warning for excessive speed (33/25) and 3 written warning for 12/18/22 stop sign violations 4 written warnings Sunday Gary Perna 1 Verbal warning for excessive speed (37/30), 1 written wanring for excessive speed 2 verbal wanrings Gary Perna 12/20/22 1 written warning Tuesday (35/25) and 1 verbal warning to 14 y/o for driving LSV w/o license. 1 Verbal warning given for excessive speed (32/25) and 2 written warnings 1 verbal warning 2 12/21/22 given for stop sign violations. 3 written warnings Wednesday Gary Perna 12/26/22 Monday Robert Maloney No warnings given 1 verbal warning given for stop sign violation, 1 verbal warning given to juvenile for 2 Verbal warnings operating golf cart w/o ID, and 1 citation for failure to yield to pedestrtrian in 12/27/22 1 citation Tuesday Gary Perna 2 written wanrings for excessive speed (38/30, 39/25) 1 written warning for stop sign 4 written warnings violation, 1 written warning to 15 y/o for driving LSV w/o DL and 1 citation to 13 y/o 12/29/22 3 1 citation Thursday Gary Perna December 2022 Totals 40 740 2022 YTD total 71 Month to Month Comparison