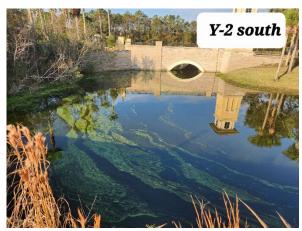

#### **Lake Y-2:** Rated: 10 south, 8 north

• A layer of Biofilm has blown into the NE cove (see photo). The biofilm is a thin layer of bacteria that floats to the surface and becomes unsightly. It has a sticky covering and attaches to small particles such as dust, pollen or in this case planktonic algae, making it appear to be an algae bloom.

<u>Treatment:</u> I launched the airboat and sunk much of the biofilm with my airboat and treated the perimeter with algaecide.

**Recommendations:** None.

SEE PICTURES NEXT PAGE

#### **Lake Y-2 cove:** Rated: 8

• Moderate Biofilm in northeast cove along west end, and near the bridge.

• Spikerush is under control.

• Ultrasound is working.

<u>Treatment</u>: I launched the airboat and treated the biofilm with Unfoamer to break the surface tension and also used the airboat the to break up the film.

**Recommendations:** I will submit a proposal for an aeration system to prevent the biofilm from accumulating.