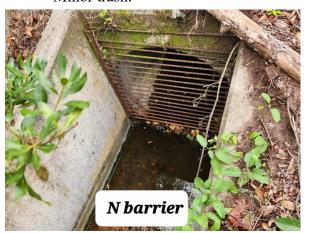

#### **Lake N:** Rated: 8

- Spotty patches of bacopa in the shallows.
- Minor trash.

<u>Treatment</u>: I picked up the trash and took photos of the fish barriers for renewal of the grass carp permit.

**Recommendations:** None.