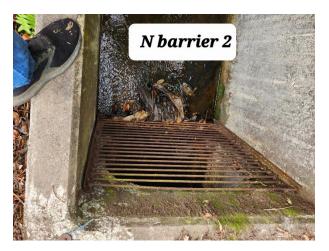

#### **Lake N:** Rated: 8

- Spotty patches of bacopa in the shallows.
- Minor trash.

<u>Treatment</u>: I picked up the trash and took photos of the fish barriers for renewal of the grass carp permit.

**Recommendations:** None.