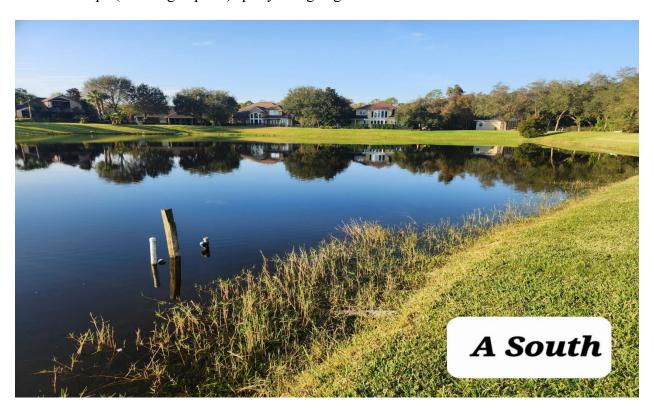

# **Lake A South:** Rated: 8

• Moderate torpedo grass along perimeter.

Bacopa (submerged plant) spotty along edge.

**<u>Treatment</u>**: I launched the airboat and treated the torpedo grass and emerged bacopa.

**Recommendations:** Keep an eye out for gators.