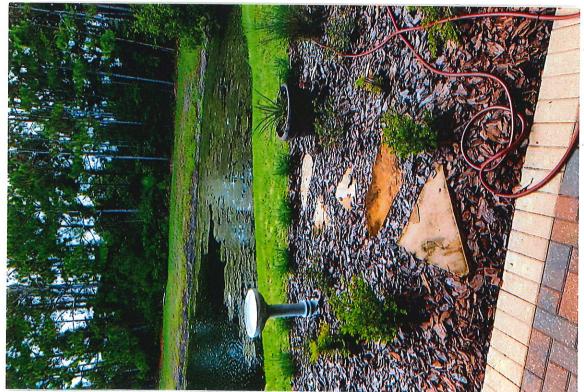

#### **Lake Y-2:** Rated: 10 south, 8 north

• A layer of Biofilm has blown into the NE cove (see photo). The biofilm is a thin layer of bacteria that floats to the surface and becomes unsightly. It has a sticky covering and attaches to small particles such as dust, pollen or in this case planktonic algae, making it appear to be an algae bloom.

<u>Treatment:</u> I launched the airboat and sunk much of the biofilm with my airboat and treated the perimeter with algaecide.

**Recommendations:** None.

SEE PICTURES NEXT PAGE