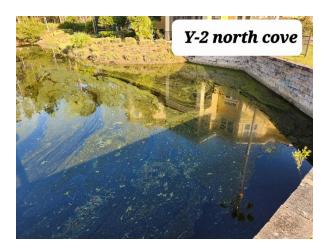

#### **Lake Y-2:** Rated: 10 south, 8 north

• A layer of Biofilm has blown into the NE cove (see photo). The biofilm is a thin layer of bacteria that floats to the surface and becomes unsightly. It has a sticky covering and attaches to small particles such as dust, pollen or in this case planktonic algae, making it appear to be an algae bloom.

<u>Treatment:</u> I launched the airboat and sunk much of the biofilm with my airboat and treated the perimeter with algaecide.

**Recommendations:** None.

SEE PICTURES NEXT PAGE

#### **Lake Y-2 cove:** Rated: 8

• Moderate Biofilm in northeast cove along west end, and near the bridge.

• Spikerush is under control.

• Ultrasound is working.

<u>Treatment</u>: I launched the airboat and treated the biofilm with Unfoamer to break the surface tension and also used the airboat the to break up the film.

**Recommendations:** I will submit a proposal for an aeration system to prevent the biofilm from accumulating.