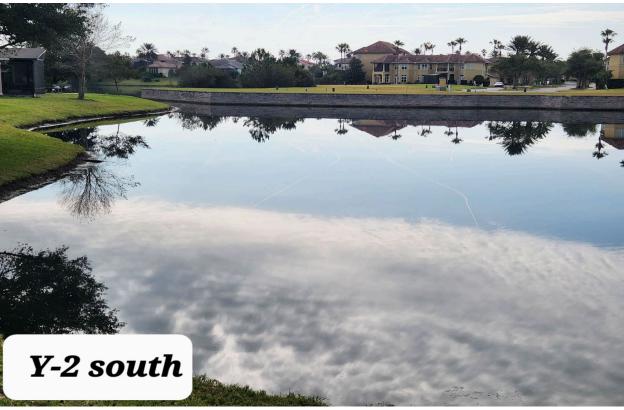

#### **Lake Y-2:** Rated: 10 south, 8 north

• A layer of Biofilm has blown into the NE cove (see photo). The biofilm is a thin layer of bacteria that floats to the surface and becomes unsightly. It has a sticky covering and attaches to small particles such as dust, pollen or in this case planktonic algae, making it appear to be an algae bloom.

<u>Treatment:</u> I launched the airboat and sunk much of the biofilm with my airboat and treated the perimeter with algaecide.

**Recommendations:** None.

SEE PICTURES NEXT PAGE