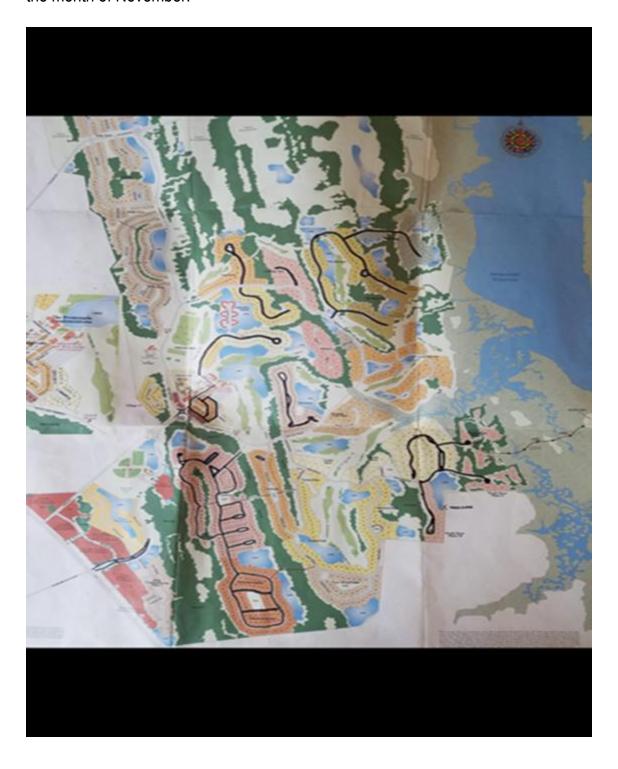

 Street striping map progress (black areas have been completed). Note there are no changes for the month of November.