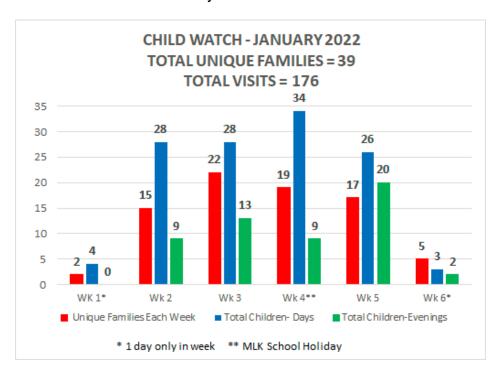

# Child Watch Data for January:

Three months of data, November-January showed that there was a total of 53 unique families that used Child Watch for a total of 483 visits. Of the 53, 18 families used it once in three months and 17 families used it 283 times out of the 483 visits in that three-month period.