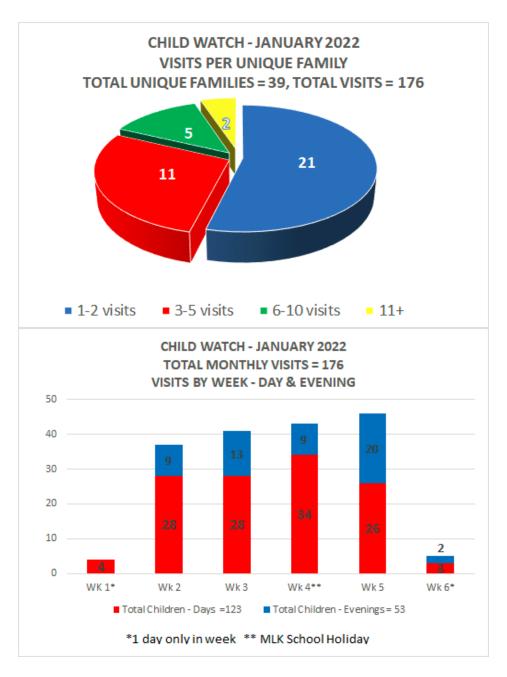

# Child Watch Data for January:

Three months of data, November-January showed that there was a total of 53 unique families that used Child Watch for a total of 483 visits. Of the 53, 18 families used it once in three months and 17 families used it 283 times out of the 483 visits in that three-month period.