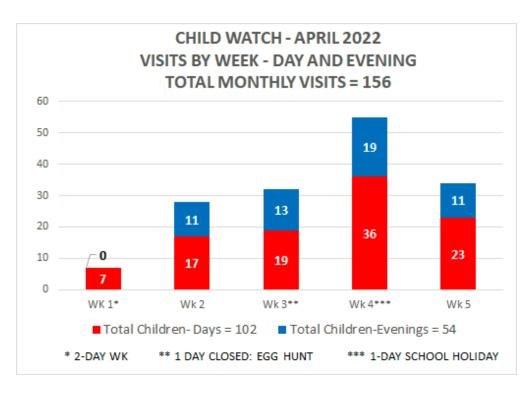

Truck Friday x 2
- Easter Eggstravaganza
- Trivia Night (we had over 60 attendees)
- Blood Bus

#### Action Items:

- Lifeguards began working weekends, starting June 3rd they will go to 7 days a week
- Hired Staff for both desk and Lifeguarding
- Attended National Lifestyle Meeting
- Met with Kokomo's regarding hours of operation and events
- Continued making future reservations for the meeting room
- Clubs scheduling increased
- AED's arrived, assembled and distributed to the other departments
- Aqua Aerobics Classes began
- Weekly Staff Meetings

#### **Fitness Center Report:**

#### Sweetwater:

- Pool Pump Repair
- Water Heater Repair
- Equipment Repairs
- Meetings with Vendors and Contractors
- Had new flooring installed in office (materials already owned)

#### Child Care Data:





#### E-Blast sent to our residents with the following topics:

- Marshall Creek CDD- Fishing Reminder
- Palencia Resident Survey Results 2022
- Clubs in Palencia

Book Club: <a href="mailto:cevansgal@gmail.com">cevansgal@gmail.com</a>
Board Game: beatons424@gmail.com

Women Who Mean Business: palenciawomenwhomeanbusiness@gmail.com

Fishing Club: palenciafishclub@gmail.com

Walking Club: <a href="mailto:deb.vetter@msn.com">deb.vetter@msn.com</a>
Mahjongg: <a href="mailto:funnyfarmskp@gmail.com">funnyfarmskp@gmail.com</a>

#### Gates:

 Monthly conference call with account manager to ensure all post orders are being followed and any misc. items are addressed if needed.

### **Engineering report from Shane:**

- Ongoing: Pressure washing of community.
- Ongoing: Audits, grinding, and sidewa