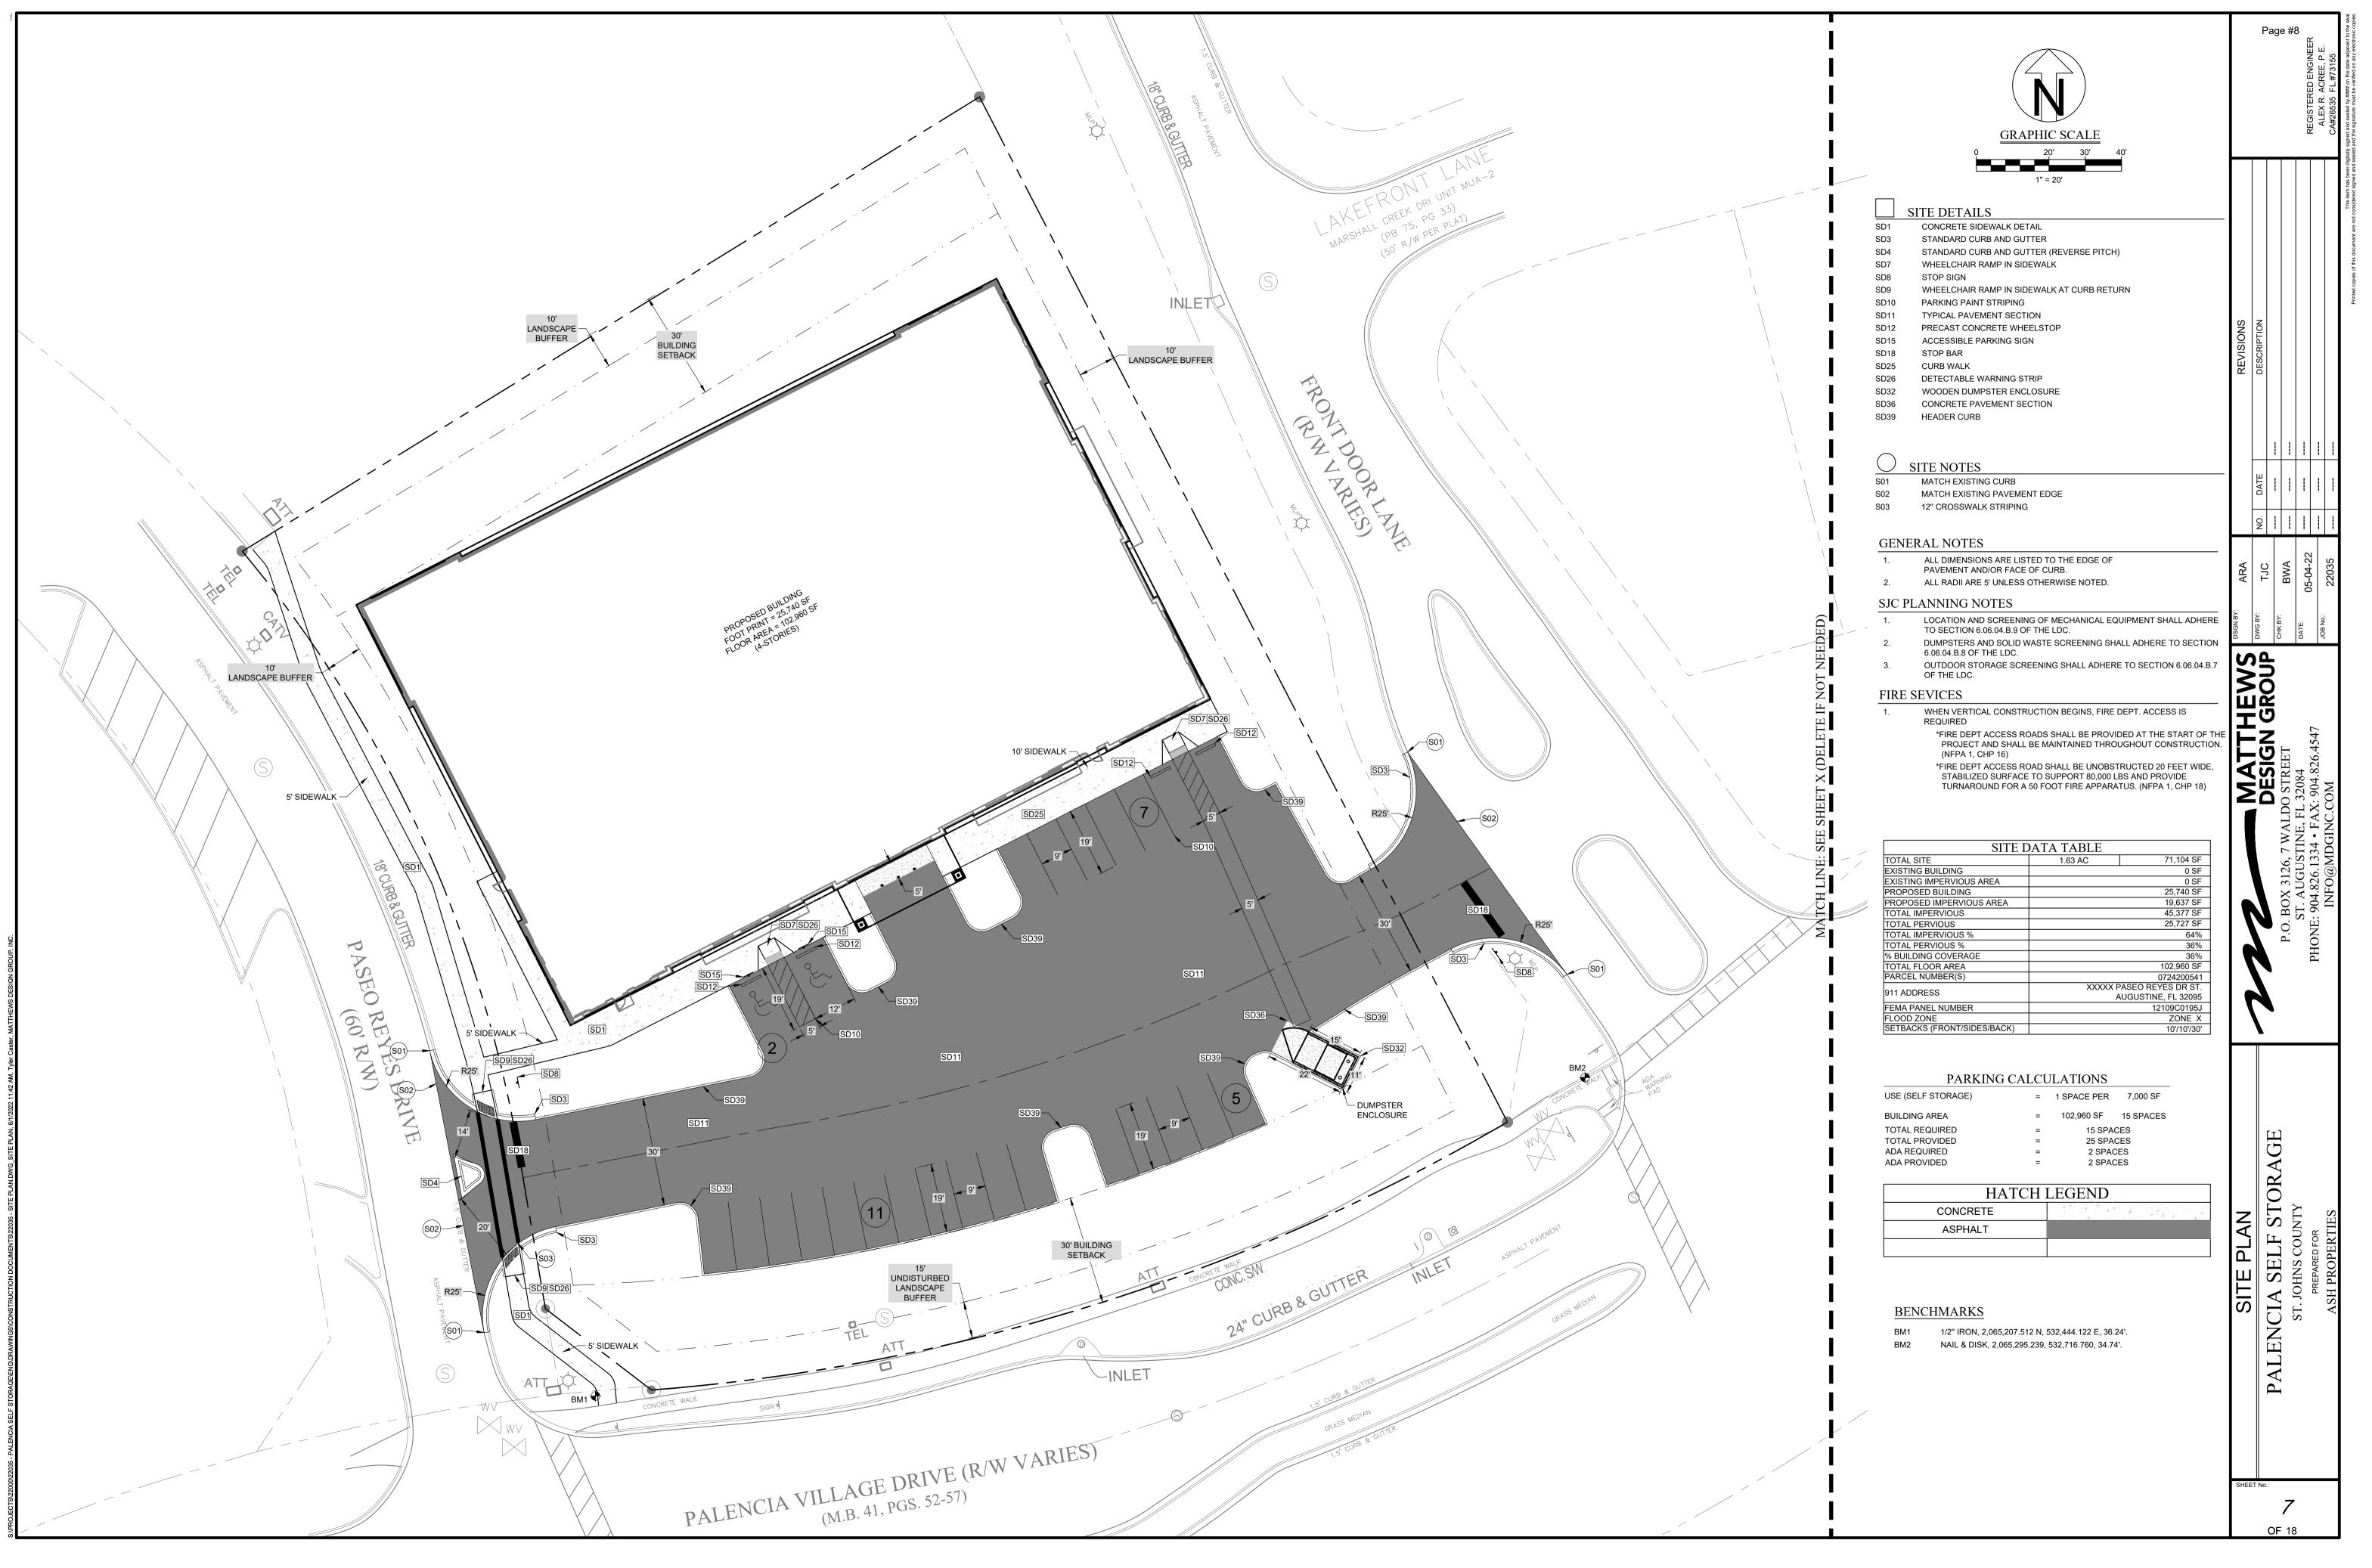

# 2A.

From: Douglas Burnett <dburnett@sjlawgroup.com>

Sent: Monday, August 8, 2022 4:40 PM

**To:** Davis, Janice

Cc: Randall Whitfield, COO; Gabe B. - Ash Properties; Ben P. - Manager

**Subject:** Courtesy Review - Ash Properties Self-Storage **Attachments:** PALENCIA SELF STORAGE - SITE PLAN - 6\_1\_22 .pdf

**Importance:** High

Janice,

Thank you for adding us to the August 17 meeting of the Marshall Creek CDD.

- Ash Properties is requesting to convert 16,300 square feet of unbuilt office use to a fully enclosed selfstorage use.
- Ash Properties owns the 1.63 acre outparcel (No. 072420-0541) located in the northeast corner of the intersection of Palencia Village Drive and Paseo Reyes Drive. The property is encumbered by a use restriction limiting the property to neighborhood office center use.
- The request presents a substantial reduction in potential traffic trips. Using St. Johns County traffic
  methodology which adopts the FDOT's ITE Trip Generation Spreadsheet, 16,300 SF of professional office
  would generate 54 PM Peak trips, while the self-storage would generate a mere 16 PM Peak trips, a
  reduction of 71% in anticipated traffic. If the property were used as medical office, the daily traffic rate
  could be more than 5 times that of self-storage.
- There is a significant demand for storage in the area and Ash Properties believes that many of Palencia's residents and businesses will benefit from access to close, convenient and safe self-storage, especially in a fully enclosed, climatized building.
- Being respectful of the location of the parcel, Ash Properties is proposing enhanced architectural design
  and finishes over self-storage industry standards so the building complements the existing Palencia
  architectural designs for commercial structures. Importantly, the design will appear much like an office
  building.

We will be prepared to present additional information at the meeting, including anticipated conceptual elevations.