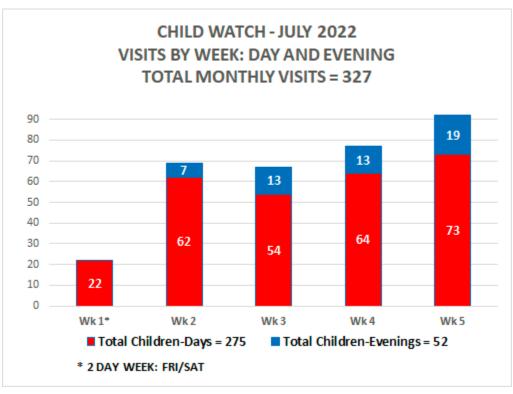

ion.
- Planning for upcoming events: Book Swap, Singles activities, Fall Car show, Fall Festival, etc.
- Coordinating with Kokomo's for events and marketing.
- Speaking with vendors for Snack Bar options.

## Fitness Center Report JULY: Sweetwater:

#### R&M Building:

- Minor Equipment Repairs: cable repairs, strength equipment repairs
- Ordered small accessories for cable equipment, office supplies
- Spin Bike repair
- Front Door repair
- Fence removed replaced for Engineering survey of land for gym expansion
- Fire Inspection

#### R&M Pool:

- The pool temperature is still holding at 82 without heaters
- New rail covers
- Pool Chemicals ordered

#### Actions:

- National Lifestyle meetings
- Budget Work
- Communication with vendors for cardio equipment lease
- Child Watch Data:









#### E-Blast sent to our residents with the following topics:

- Summer Reminders
- Palencia Incidents

#### Gates:

- Monthly conference call with account manager to ensure all post orders are being followed and any misc. items are addressed if needed.
- North Gate roof damaged will be completed in early August. This damage was the result of a moving truck trying to fit through the visitor lane. The contractor's insurance company has paid for the damage in full.

#### **Engineering report from Shane:**

- Ongoing: Pressure washing of community.
- Ongoing: Audits, grinding, and sidewalk replacements.
- Ongoing: Street striping (crosswalks, stop bars).
   JUNE:
- All animal crossings/ guardrails have been refurbished, pressure washed and painted
- North and South guardhouses have been pre