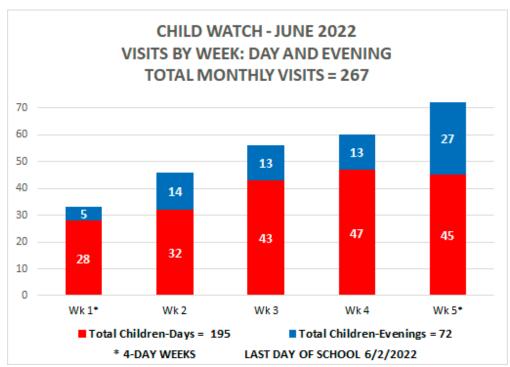

additional staff
- Budget preparation
- Planning for upcoming events: Fall Car show, Fall Festival, etc
- · Coordinating with Kokomo's for events and marketing
- Scheduling CPR, Blood Bus, Lifeguard Class and Shred Truck

#### Fitness Center Report JUNE:

#### Sweetwater:

- AC Repairs
- Minor Equipment Repairs: cable repairs, strength equipment repairs
- Ordered small accessories for cable equipment, office supplies
- Building and Windows pressure washed
- The pool temperature is still holding at 82 without heaters

#### Actions:

- Viewed other Facilities for Fitness Center addition
- Sweetwater Meeting
- National Lifestyle meetings
- Budget Work
- Meetings with Design Group for New Fitness Center Building
- Communication with vendors for cardio equipment lease
- Child Watch Data:







The graph below was added per request to assess the number of children that use the Child Watch program now but are of age for VPK or Kindergarten through Fourth Grade in the fall.



**Amenities Report JULY:** 

Community Events that occurred in June:

- Food Truck Friday x 2
- Taco Tuesday
- Friday Truck
- Trivia
- Breakfast on Market Street x 2
   Clubs: Walking Club, Book Club, Board Game, Women's Group, Mahjongg, Girl Scouts, Fishing, Farkle, Chess and Canasta

### **Upcoming Events:**

- Taco Tuesday
- Food Truck Fridays/Artisan Night
- Breakfast on Market Street x 2
- Trivia
- Blood Drive
- Mammogram Bus
- CPR Class
- Moms and Mimosas
- Back to School party
- Shred Truck

#### Actions:

- Scheduling of meetings for several organizations: CDDs, POAs, etc.
- Increased scheduling and