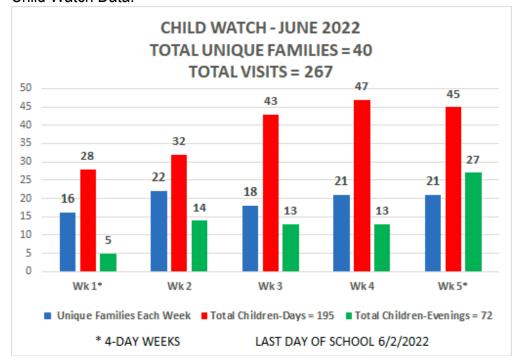

for additional staff
- Budget preparation
- Planning for upcoming events: Fall Car show, Fall Festival, etc
- · Coordinating with Kokomo's for events and marketing
- Scheduling CPR, Blood Bus, Lifeguard Class and Shred Truck

#### Fitness Center Report JUNE:

#### Sweetwater:

- AC Repairs
- Minor Equipment Repairs: cable repairs, strength equipment repairs
- Ordered small accessories for cable equipment, office supplies
- Building and Windows pressure washed
- The pool temperature is still holding at 82 without heaters

#### Actions:

- Viewed other Facilities for Fitness Center addition
- Sweetwater Meeting
- National Lifestyle meetings
- Budget Work
- Meetings with Design Group for New Fitness Center Building
- Communication with vendors for cardio equipment lease
- Child Watch Data:







The graph below was added per request to assess the number of children that use the Child Watch program now but are of age for VPK or Kindergarten through Fourth Grade in the fall.



**Amenities Report JULY:** 

Community Events that occurred in June:

- Food Truck Friday x 2
- Taco Tuesday
- Friday Truck
- Trivia
- Breakfast on Market Street x 2
   Clubs: Walking Club, Book Club, Board Game, Women's Group, Mahjongg, Girl Scouts, Fishing, Farkle, Chess and Canasta

### **Upcoming Events:**

- Taco Tuesday
- Food Truck Fridays/Artisan Night
- Breakfast on Market Street x 2
- Trivia
- Blood Drive
- Mammogram Bus
- CPR Class
- Moms and Mimosas
- Back to School party
- Shred Truck

#### Actions:

- Scheduling of meetings for several organizations: CDDs, POAs, etc.
- Increased scheduling