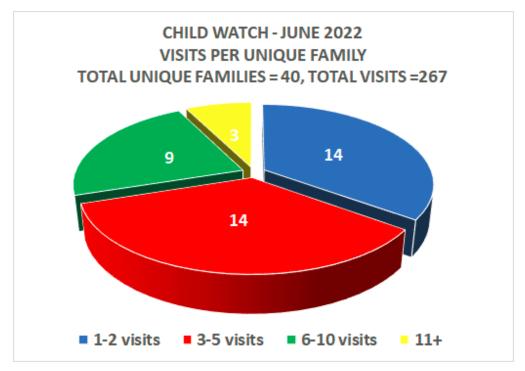

or additional staff
- Budget preparation
- Planning for upcoming events: Fall Car show, Fall Festival, etc
- · Coordinating with Kokomo's for events and marketing
- Scheduling CPR, Blood Bus, Lifeguard Class and Shred Truck

#### Fitness Center Report JUNE:

#### Sweetwater:

- AC Repairs
- Minor Equipment Repairs: cable repairs, strength equipment repairs
- Ordered small accessories for cable equipment, office supplies
- Building and Windows pressure washed
- The pool temperature is still holding at 82 without heaters

#### Actions:

- Viewed other Facilities for Fitness Center addition
- Sweetwater Meeting
- National Lifestyle meetings
- Budget Work
- Meetings with Design Group for New Fitness Center Building
- Communication with vendors for cardio equipment lease
- Child Watch Data:







The graph below was added per request to assess the number of children that use the Child Watch program now but are of age for VPK or Kindergarten through Fourth Grade in the fall.



**Amenities Report JULY:** 

Community Events that occurred in June:

- Food Truck Friday x 2
- Taco Tuesday
- Friday Truck
- Trivia
- Breakfast on Market Street x 2
   Clubs: Walking Club, Book Club, Board Game, Women's Group, Mahjongg, Girl Scouts, Fishing, Farkle, Chess and Canasta

### **Upcoming Events:**

- Taco Tuesday
- Food Truck Fridays/Artisan Night
- Breakfast on Market Street x 2
- Trivia
- Blood Drive
- Mammogram Bus
- CPR Class
- Moms and Mimosas
- Back to School party
- Shred Truck

#### Actions:

- Scheduling of meetings for several organizations: CDDs, POAs, etc.
- Increased scheduling a