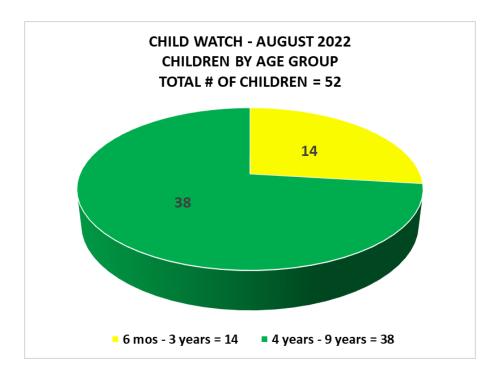

#### Child Watch Data:

•

 There were 14 days were there were fewer than four children during the morning session.