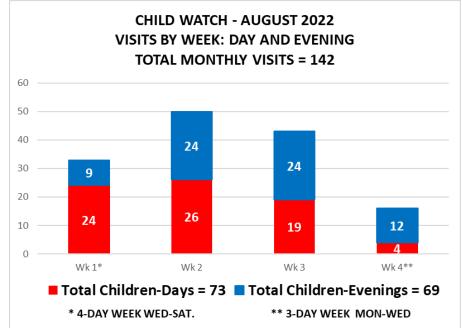

#### Child Watch Data:

•

 There were 14 days were there were fewer than four children during the morning session.