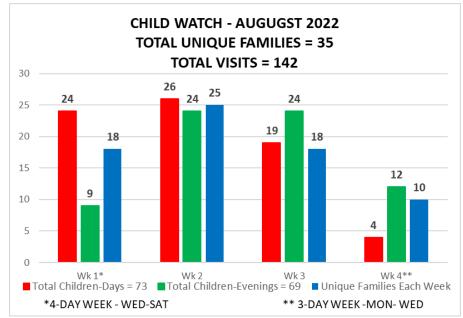

#### Child Watch Data:

•

 There were 14 days were there were fewer than four children during the morning session.