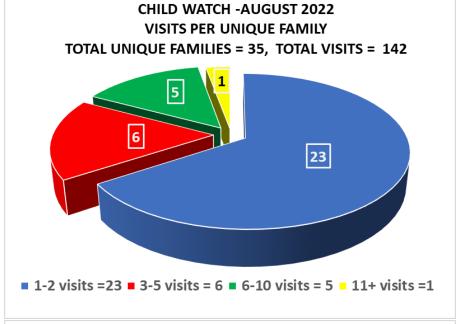

#### Child Watch Data:

•

 There were 14 days were there were fewer than four children during the morning session.