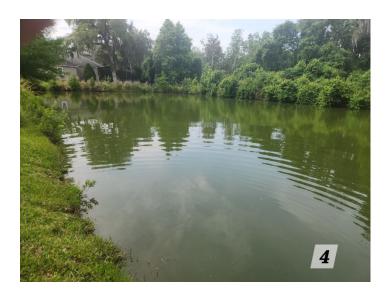

### Lake 4: Rated: 9

- Minimal film on the surface.
- Several branches in the lake.

**Treatment:** None needed.

**Recommendations:** Rain will help.