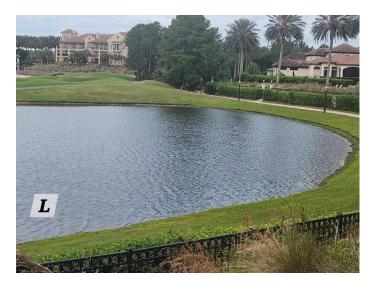

### **Lake L:** Rated: 9

- Minor shoreline grasses.
- Minor Midge Flies.

<u>Treatment</u>: None needed, to be stocked with Mosquito fish very soon. <u>Recommendations</u>: If Midge Flies return, retreat with larvicide.