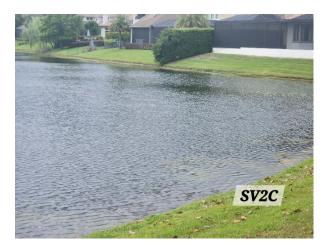

### **Lake SV2C:** Rated: 6

- Spotty bacopa with algae on the topped out bacopa.
- One four foot gator.

<u>Treatment</u>: I treated the bacopa and ran over the algae with the airboat. Gator was removed by trapper while I was treating.

**Recommendations:** None.