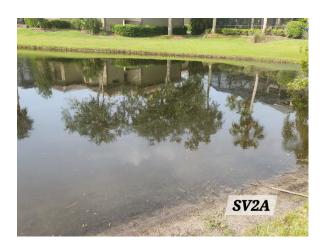

### **Lake SV2A:** Rated: 9

• Minor film in NE corner.

• Minor shoreline grasses.

<u>Treatment</u>: I launched the airboat and treated the film and shoreline grasses. <u>Recommendations</u>: None.