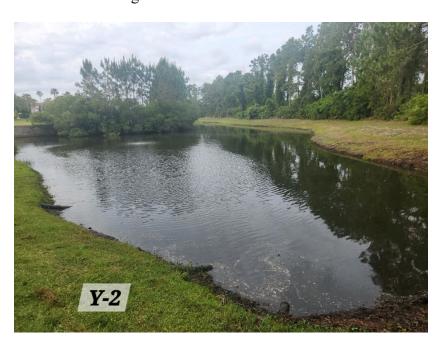

#### Lake Y-2: Rated: 6

- Moderate debris and muck in the NE corner, the prevailing winds blow this debris into the corner this time of year.
- Lake level is low, need rain.
- Minor midge flies.

<u>Treatment</u>: I hand raked the debris and muck out of this corner. The lower water level is exposing the muck and debris in this corner of the lake.

**Recommendations:** Have a small excavator deepen this corner of the lake.