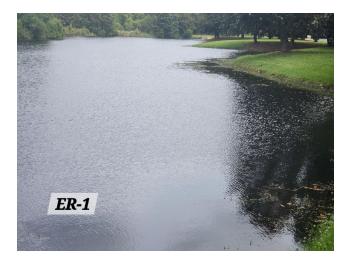

#### **Lake ER-1**: Rated: 7

- Spotty bacopa and red ludwigia around the perimeter.
- Minor alligatorweed along the shoreline.

<u>Treatment</u>: I hand raked some of the bacopa, red ludwigia and alligatorweed. <u>Recommendations</u>: Needs treatment.