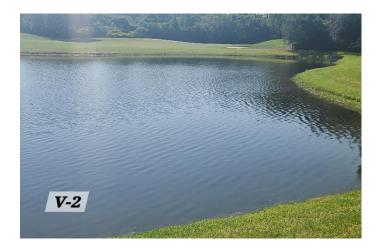

#### Rated: 10 Lake V-2:

- All weeds under control.
- Grass carp are working.

**Treatment:** Inspection only, lake looks great. **Recommendations:** Be on the lookout for gators.