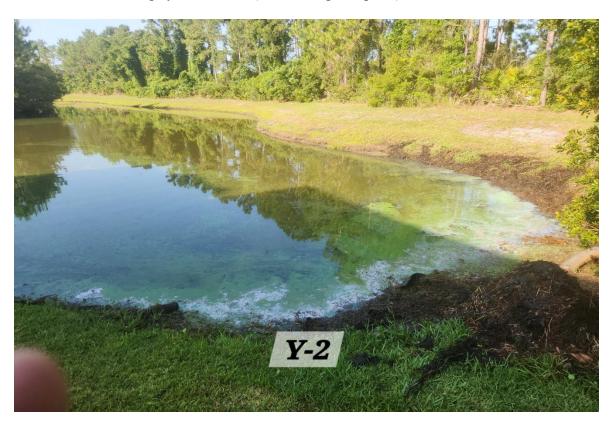

#### **Lake Y-2:** Rated: 8

• Very low water level.

• Moderate submerged debris blown into NE cove.

• Minor floating cyanobacteria (looks like green paint) in NE corner.

<u>Treatment</u>: I hand raked as much debris as I could and then treated the cyanobacteria. <u>Recommendations</u>: None.