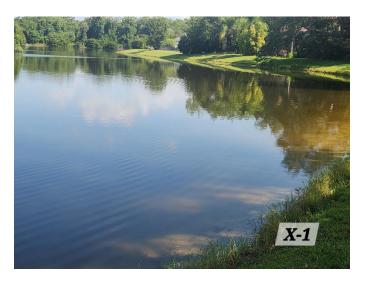

## Lake X-1: Rated: 10

• Torpedo grass out of the water at water's edge.

**Treatment:** I cleaned the fish barrier.

**Recommendations:** None.