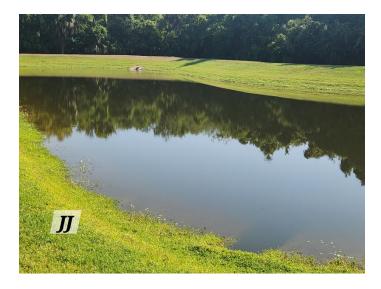

## **Lake JJ:** Rated: 9

• Minor shoreline grasses around perimeter.

<u>Treatment</u>: I will treat when grasses become heavier. <u>Recommendations</u>: None.