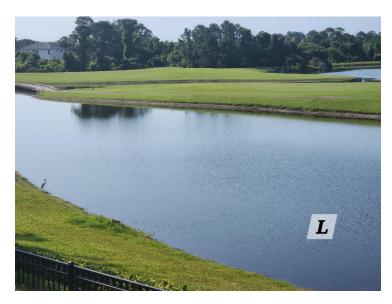

#### **Lake L**: Rated: 10

• No weeds, grass carp are working.

**Treatment:** None.

**Recommendations:** None.