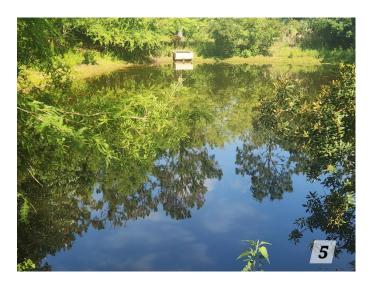

#### **Lake 5**: Rated: 9

Minor shoreline grasses around perimeter.

**Treatment:** I will treat if grasses become heavier.

**Recommendations:** None.