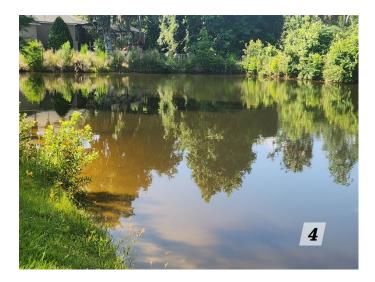

## **Lake 4:** Rated: 10

• Water is a brown color.

<u>Treatment</u>: Inspection only. <u>Recommendations</u>: None.