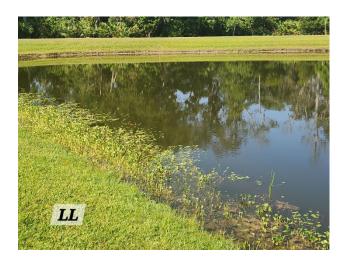

#### Lake LL: Rated: 8

- Moderate pennywort around perimeter.
- I observed a black water snake.

<u>Treatment</u>: I treated the pennywort by backpack again. <u>Recommendations</u>: Be on the lookout for gators.