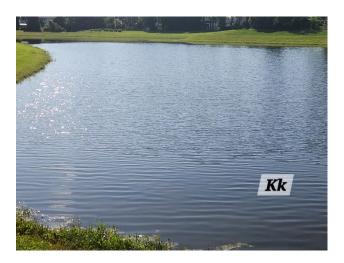

# **Service Report**

**Lake KK:** Rated: 9

• Minor pennywort around perimeter.

**Treatment:** Inspection only.

**Recommendations:** Be on the lookout for gators.