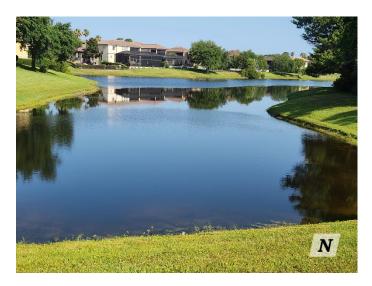

## Lake N: Rated: 9

• Minor algae growing on spotty bacopa.

<u>Treatment</u>: Inspection only. <u>Recommendations</u>: None.