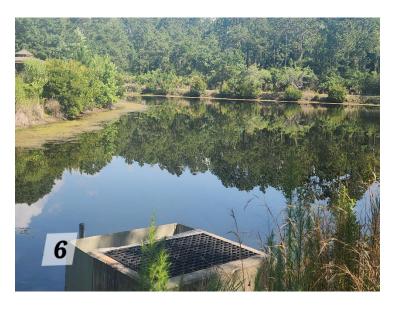

## Lake 6: Rated: 6

• Heavy floating algae and spikerush growing around perimeter.

<u>Treatment</u>: I launched the airboat and treated the algae. <u>Recommendations</u>: I may need more grass carp.