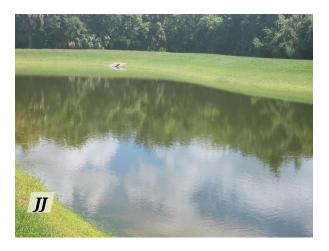

#### Lake JJ: Rated: 10

- Water level is a little low.
- Minimal weeds.

**Treatment:** Inspection only **Recommendations:** None.