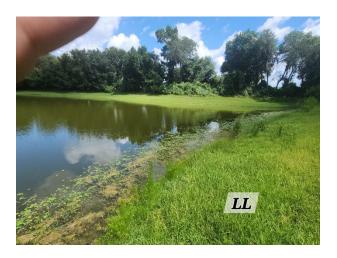

## **Lake LL:** Rated: 7

- Moderate shoreline grasses.
- Spotty floating algae.
- No gators.

<u>Treatment</u>: I launched the airboat and treated the shoreline grasses. <u>Recommendation</u>: Be on the lookout for gators.