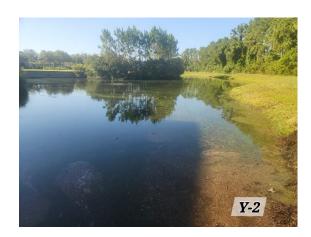

#### Lake Y-2: Rated: 7

• Lake level has come up, some.

- Moderate floating cyanobacteria, single celled blue-green algae and floating debris in the NE cove
- Some floating black algae in NW corner.
- Midge Flies are heavy on screens.

<u>Treatment</u>: I hand raked the debris in the NE and NW cove. I also launched the airboat in the south side and treated the shoreline grasses.

**Recommendations:** Please have the pile of debris removed at NE cove, a homeowner asked to have it moved.