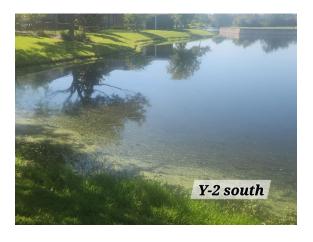

#### Lake Y-2: Rated: 7

• Lake level has come up, some.

- Moderate floating cyanobacteria, single celled blue-green algae and floating debris in the NE cove
- Some floating black algae in NW corner.
- Midge Flies are heavy on screens.

<u>Treatment</u>: I hand raked the debris in the NE and NW cove. I also launched the airboat in the south side and treated the shoreline grasses.

**Recommendations:** Please have the pile of debris removed at NE cove, a homeowner asked to have it moved.