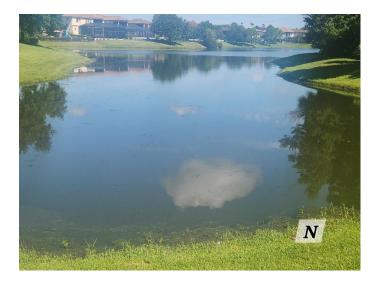

## **Lake N:** Rated: 7

• Moderate algae and grasses around the perimeter.

<u>Treatment</u>: I launched the airboat and treated the algae and grasses around the perimeter. <u>Recommendation</u>: May need more carp this Fall.