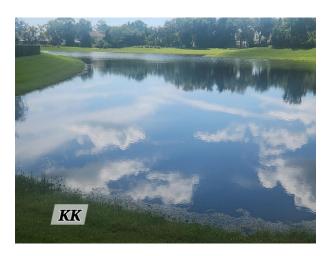

## **Service Report**

**Lake KK**: Rated: 8

Minor to moderate grasses around the perimeter.

**Treatment:** Inspection only.

**Recommendations:** I plan to treat next time.