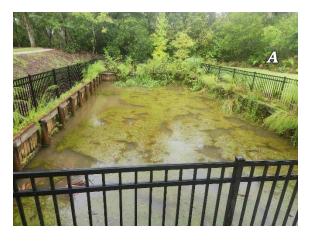

## Basin A: Rated: 5

- Heavy floating bladderwort.
- Moderate to heavy shoreline weeds.

**Treatment:** I treated the bladderwort by broadcasting Schooner herbicide and sprayed the shoreline weeds by backpack.

**Recommendations:** I will add this to our monthly program for \$50/month.