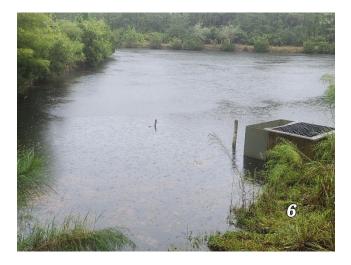

## Lake 6: Rated: 8

• Much less floating dead, decaying weeds with algae growing on the dead vegetation.

<u>**Treatment</u>**: Inspection only. <u>**Recommendations**</u>: I plan to stock 30 grass carp this Fall to help control the weeds.</u>