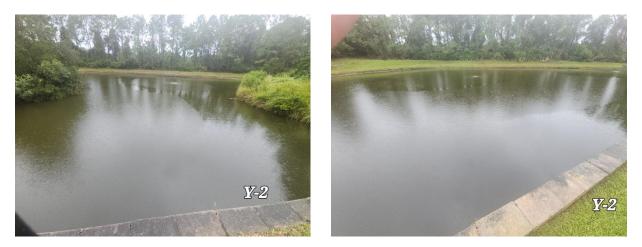

#### Lake Y-2: Rated: 10

- Lake level is high.
- No floating cyanobacteria, single celled blue-green algae in any of the north side.
- All grasses have been eradicated.
- Ultrasound is on.

**Treatment:** None needed, the alum and ultrasound seem to have kicked in.

**<u>Recommendations</u>**: The skimmer idea I do not think I can do since it would be very big, 20 feet wide and be installed over a semi-circle. I recommend we table this idea, especially since the cyanobacteria is under control, for now.