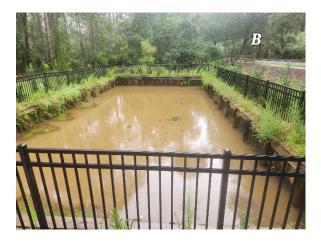

### **Basin B:** Rated: 7

- Moderate shoreline grasses.
- Minor bladderwort.

**Treatment:** I treated both the bladderwort and the shoreline grasses by backpack. **Recommendation:** I will add this basin to our monthly program for \$50/month too.