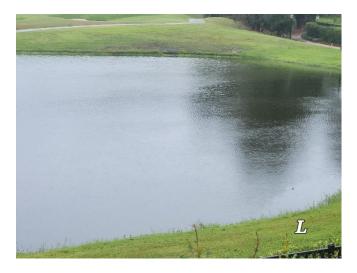

## Lake L: Rated: 8

- Minor to moderate shoreline grasses.
- Very high water level.

<u>Treatment</u>: Too wet to treat. <u>Recommendation</u>: None.