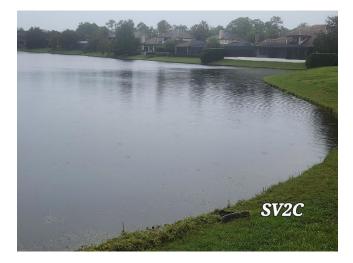

## Lake SV2C: Rated: 8

• Patches of floating bacopa.

**Treatment:** I hand raked the floating bacopa and will treat next week when it is not raining. **Recommendation:** None.